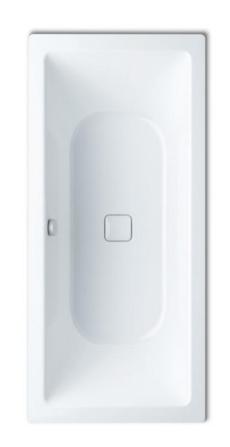

|   |
| FINISH/COLOUR:                 | Alpine White                                                                                                                                                                                                     |   |
| DIMENSIONS:                    | 1700 x 750 x 445mm                                                                                                                                                                                               | 1 |
| OPTIONAL<br>MATCHING<br>PARTS: |                                                                                                                                                                                                                  |   |

## **Product Photo:**



## **Technical Informations:**







## **REMINDER:**

Please refer to the Installation Guide for proper installation.

Do not use abrasive or aggresive cleaners and or contain chlorine or hydrochloric acid solution for cleaning.

All information stated above are solely for reference only, and should be based on the actual submission sample. Dimensions and specifications are subject to change without prior notice.