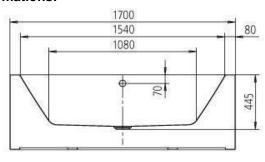

## **Technical Informations:**

## SPECIFICATION SHEET

| BRAND:                         | KALDEWEI                                                                                                                                                                                                         |   |
|--------------------------------|------------------------------------------------------------------------------------------------------------------------------------------------------------------------------------------------------------------|---|
| ORIGIN:                        | Germany                                                                                                                                                                                                          | 1 |
| SERIES:                        | MEISTERSTUCKE CONODUO                                                                                                                                                                                            | Ī |
| PRODUCT<br>DESCRIPTION:        | 1732 Meisterstucke Conoduo Two-seater Free-standing bath with waste at center 3.5mm steel enamel with easy clean inclusive of waste and overflow fitting KA4080 water volume: 122 L Design by: Sotsass Associati |   |
| MODEL No.                      | 2006 4212 3001                                                                                                                                                                                                   |   |
| FINISH/COLOUR:                 | Alpine White                                                                                                                                                                                                     |   |
| DIMENSIONS:                    | 1700 x 750 x 445mm                                                                                                                                                                                               | 1 |
| OPTIONAL<br>MATCHING<br>PARTS: |                                                                                                                                                                                                                  |   |