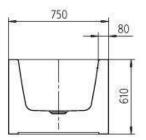

## **Technical Informations:**

## SPECIFICATION SHEET

| BRAND:                         | KALDEWEI                                                                                                                                                                                                         |   |
|--------------------------------|------------------------------------------------------------------------------------------------------------------------------------------------------------------------------------------------------------------|---|
| ORIGIN:                        | Germany                                                                                                                                                                                                          | 1 |
| SERIES:                        | MEISTERSTUCKE CONODUO                                                                                                                                                                                            | Ī |
| PRODUCT<br>DESCRIPTION:        | 1732 Meisterstucke Conoduo Two-seater Free-standing bath with waste at center 3.5mm steel enamel with easy clean inclusive of waste and overflow fitting KA4080 water volume: 122 L Design by: Sotsass Associati |   |
| MODEL No.                      | 2006 4212 3001                                                                                                                                                                                                   |   |
| FINISH/COLOUR:                 | Alpine White                                                                                                                                                                                                     |   |
| DIMENSIONS:                    | 1700 x 750 x 445mm                                                                                                                                                                                               | 1 |
| OPTIONAL<br>MATCHING<br>PARTS: |                                                                                                                                                                                                                  |   |