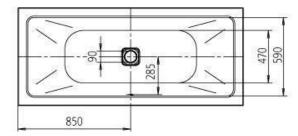

## **Technical Informations:**

## SPECIFICATION SHEET

| BRAND:                         | KALDEWEI                                                                                                                                                                                                         |   |
|--------------------------------|------------------------------------------------------------------------------------------------------------------------------------------------------------------------------------------------------------------|---|
| ORIGIN:                        | Germany                                                                                                                                                                                                          | 1 |
| SERIES:                        | MEISTERSTUCKE CONODUO                                                                                                                                                                                            | Ī |
| PRODUCT<br>DESCRIPTION:        | 1732 Meisterstucke Conoduo Two-seater Free-standing bath with waste at center 3.5mm steel enamel with easy clean inclusive of waste and overflow fitting KA4080 water volume: 122 L Design by: Sotsass Associati |   |
| MODEL No.                      | 2006 4212 3001                                                                                                                                                                                                   |   |
| FINISH/COLOUR:                 | Alpine White                                                                                                                                                                                                     |   |
| DIMENSIONS:                    | 1700 x 750 x 445mm                                                                                                                                                                                               | 1 |
| OPTIONAL<br>MATCHING<br>PARTS: |                                                                                                                                                                                                                  |   |